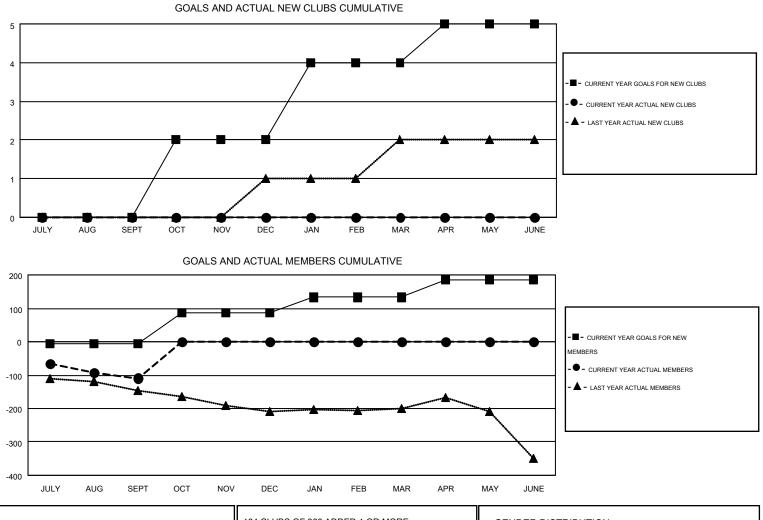

## HAL GRIFFIN

|               |                  | Clubs             |                  |                  | Members<br>RESULTS FOR 2014-2015 |                    |                                        |                    |                  |
|---------------|------------------|-------------------|------------------|------------------|----------------------------------|--------------------|----------------------------------------|--------------------|------------------|
|               | RESU             | LTS FOR 2014-2015 |                  |                  |                                  |                    |                                        |                    |                  |
| QUARTER       | NEW CLUB<br>GOAL | NEW CLUBS         | DROPPED<br>CLUBS | NET<br>GAIN/LOSS | QUARTER                          | NEW MEMBER<br>GOAL | CHARTER AND<br>NEW<br>MEMBERS<br>ADDED | DROPPED<br>MEMBERS | NET<br>GAIN/LOSS |
| JULY/AUG/SEPT | 0                | 0                 | 2                | -2               | JULY/AUG/SEPT                    | -7                 | 219                                    | 328                | -109             |
| OCT/NOV/DEC   | 2                | 0                 | 0                | 0                | OCT/NOV/DEC                      | 94                 | 0                                      | 0                  | 0                |
| JAN/FEB/MAR   | 2                | 0                 | 0                | 0                | JAN/FEB/MAR                      | 46                 | 0                                      | 0                  | 0                |
| APR/MAY/JUNE  | 1                | 0                 | 0                | 0                | APR/MAY/JUNE                     | 53                 | 0                                      | 0                  | 0                |